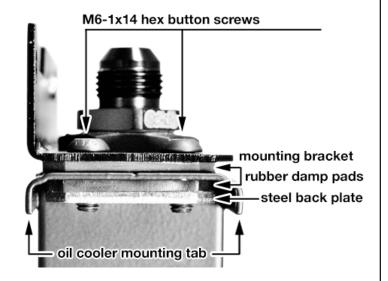

| KIT CONTENTS |                                                           |  |
|--------------|-----------------------------------------------------------|--|
| QTY.         | DESCRIPTION                                               |  |
| 2            | Aluminum mounting brackets with rubber damping pads       |  |
| 4            | Steel back plates with rubber damping pads, threaded M6-1 |  |
| 8            | M6-1x14 steel button cap screws                           |  |

## **INSTALLATION**

1. Place mounting bracket on top of oil cooler with damping pads facing cooler top plate.

**NOTE**: If your oil cooler has a thick Setrab blister logo decal affixed to the top or bottom pleate please remove this thick decal to ensure the best mounting bracket fitment and performance.

- 2. Place steel back plates under each oil cooler mounting tab with rubber damping pads toward mounting bracket.
- Use included M6-1x14 steel button cap screws to fasten.
   NOTE: Application of a medium-strength thread-locking compound is recommended for a more secure screw installation.
- 4. Snugly tighten screws, taking care not to distort or damage rubber damping pads.
- 5. Repeat steps 1–4 to install bottom bracket.