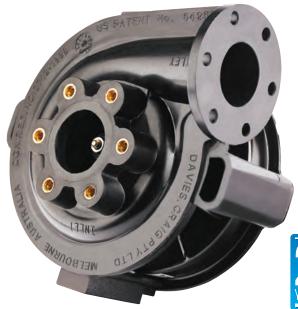

# **EWP® 80 Electric Water Pump - Nylon**

## **EWP®80 Electric Water Pump - Nylon 12 Volt only**

Please see pages 24-25 for EWP® header adaptors and accessories. Please see page 26 for pressure vs flow chart.

The world's first universal-fit, automotive Electric Water Pump. Suitable for all makes and models with an engine size up to 2 litres, and is a practical alternative to the mechanical belt-driven pump or fitted as an auxiliary pump.