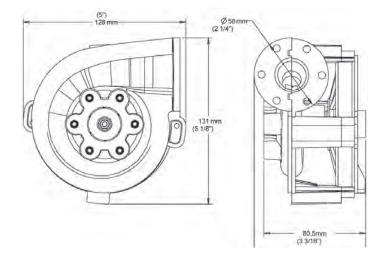

### **Technical Specifications**

|                   | 12 Volt Pump                              |
|-------------------|-------------------------------------------|
| Operating voltage | 3V DC to 15V DC                           |
| Maximum current   | 7.5A @ 13V                                |
| Flow rate (max)   | 80 L/min (21.13 US gal/min) @ 13V DC      |
| Operating temp.   | -40° to 130°C (-40° to 266°F)             |
| Pump design       | Clockwise centrifugal with volute chamber |
| Pump weight       | 900 grams (2.0 lb)                        |
| Pump material     | Nylon 66, 30% glass-filled                |
| Burst pressure    | 350 kPa (50 psi)                          |
| Seal              | Ceramic face seal                         |
| Fits hose sizes   | 32mm to 51mm (1%" to 2")                  |