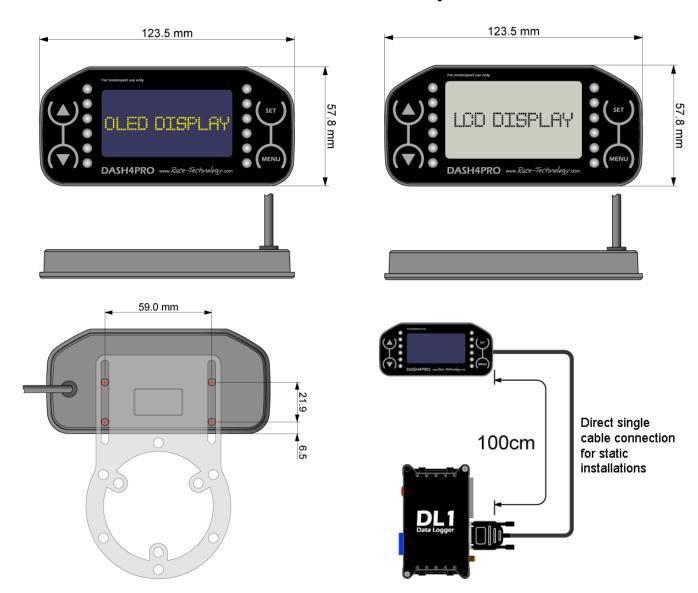

## **DASH4PRO Technical Specifications**

| isplay            | Yellow OLED/white backlit LCD, resolution 128 x 64 pixels.                                                                  |
|-------------------|-----------------------------------------------------------------------------------------------------------------------------|
| Case              | Die-cast aluminium, black powder coated finish 124mm x 58mm x 14mm                                                          |
| Connections       | Single 9-way d-type, for serial communications and power for direct connection to a DL1 data logger and optional direct CAN |
| Power supply      | Requires 12v at approximately 100mA                                                                                         |
| Processor         | 32bit DSP running at 150MHz. Internal Flash for program and configuration storage.                                          |
| Temperature range | Operation between 0oC to 50oC, Storage from -20oC to 80oC.                                                                  |
| LEDs              | 2 rows of 6 very high brightness 5mm LEDs. 20 degree viewing angle. 10 steps of brightness control.                         |
| Membrane keypad   | Polyester textured membrane to limit reflections. 12mm diameter buttons.                                                    |
| Unit fixing       | 4 x blind threaded holes for M4 screws, maximum depth 6mm.                                                                  |