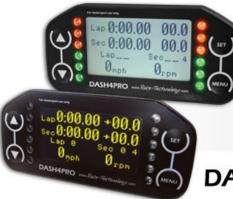

## DASH4PRO LCD

- 2 display options, OLED or LCD
- Fully configurable graphic display
- Configurable bi-colour shiftlights

## DASH4PRO OLED

The Dash4Pro is an easy to use and fully configurable graphic display for use with Race Technology data loggers. It allows live track and vehicle information to be viewed simply and concisely on either an OLED or LCD screen depending on your application and preference.

The DASH4PRO is a feature packed data and lap timing display, with a choice of screen technologies to suit the environment it will be used in.

Display choice:

• OLED - Ultra high contrast, wide viewing angle, with wide operating temperature range, but not suitable for use in the direct, bright sunlight. We recommend this display for use in closed top vehicles.

• LCD - Backlit display for visibility in low light, transflective technology ensures it remains visible in bright sunlight. We recommend this display for use in open top vehicles.

Direct single cable connection for static installations