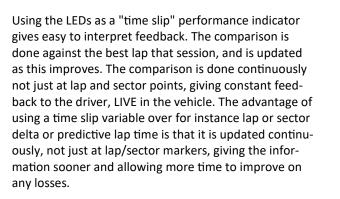

ble reference sector times and more...



The DASH4PRO is a feature packed data and lap timing display, with a choice of screen technologies to suit the environment it will be used in.

Display choice:

• OLED - Ultra high contrast, wide viewing angle, with wide operating temperature range, but not suitable for use in the direct, bright sunlight. We recommend this display for use in closed top vehicles.

• LCD - Backlit display for visibility in low light, transflective technology ensures it remains visible in bright sunlight. We recommend this display for use in open top vehicles.





Direct single cable connection for static installations

## Whats in the box

A complete DASH4 PRO system, ready to use, includes:

TUF

- DASH4 PRO complete with cable
- Race Technology Quick Start Guide





Unit 17 Silverstone Circuit Towcester, Northants, NN12 8TL, U.K. Tel: +44 (0) 1327 857991 email: info@competitionsupplies.com

DASH4PRO