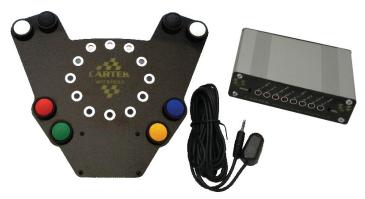

## **Control System**

This innovative system allows wireless control of up to 8 configurable functions via a series of push button switches attached to the steering wheel. The wireless system is a particular advantage on detachable steering wheels. The 8 channel receiver is fully configurable with the capability to choose momentary, latching or flashing functions for each switch and each channel incorporates a 10A relay. The steering wheel switch panel is multi-drilled for compatibility with most aftermarket steering wheels with a 6 bolt fixing. The kit includes the steering wheel switch panel pre-fitted with 8 sealed push button switches,

infra-red receiver and a relay control unit.

Relay control unit size:108 x 85 x 30mm.

Weight: 240g

Steering wheel switch panel size: 200 x 160mm.

Weight including battery: 220g

Unit 17 Silverstone Circuit Towcester, Northants, NN12 8TL, U.K. Tel: +44 (0) 1327 857991 email: info@competitionsupplies.com