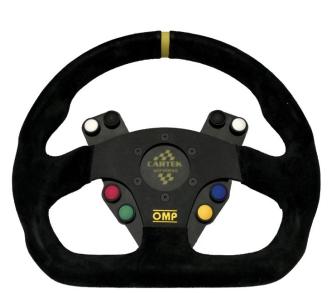

## **Control System**

This innovative system allows wireless control of up to 8 configurable functions via a series of push button switches attached to the steering wheel. The wireless system is a particular advantage on detachable steering wheels. The 8 channel receiver is fully configurable with the capability to choose momentary, latching or flashing functions for each switch and each channel incorporates a 10A relay. The steering wheel switch panel is multi-drilled for compatibility with most aftermarket steering wheels with a 6 bolt fixing. The kit includes the steering wheel switch panel pre-fitted with 8 sealed push button switches,