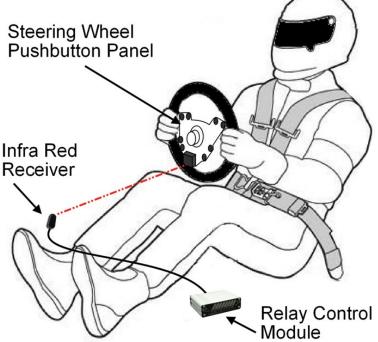

## **Control System**

This innovative system allows wireless control of up to 8 configurable functions via a series of push button switches attached to the steering wheel. The wireless system is a particular advantage on detachable steering wheels. The 8 channel receiver is fully configurable with the capability to choose momentary, latching or flashing functions for each switch and each channel incorporates a 10A relay. The steering wheel switch panel is multi-drilled for compatibility with most aftermarket steering wheels with a 6 bolt fixing. The kit includes the steering wheel switch panel pre-fitted with 8 sealed push button switches,

infra-red receiver and a relay control unit.

Relay control unit size:108 x 85 x 30mm.

Weight: 240g

Steering wheel switch panel size: 200 x 160mm.

Weight including battery: 220g

Unit 17 Silverstone Circuit Towcester, Northants, NN12 8TL, U.K. Tel: +44 (0) 1327 857991 email: info@competitionsupplies.com