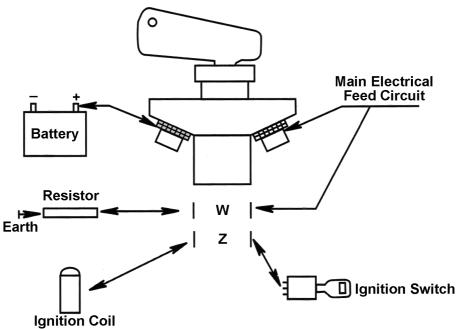

Mandated for most forms of motorsport these switches prevent the possibility of damage to the alternator due to voltage surge caused by disconnecting the battery whilst current is still being generated. When the red key is turned to the Off position the engine is stopped as the "Z" contacts are also broken thereby cutting the ignition circuit, simultaneously the "W" contacts create a circuit through the resistor to allow the alternator to safely discharge its residual current to earth.